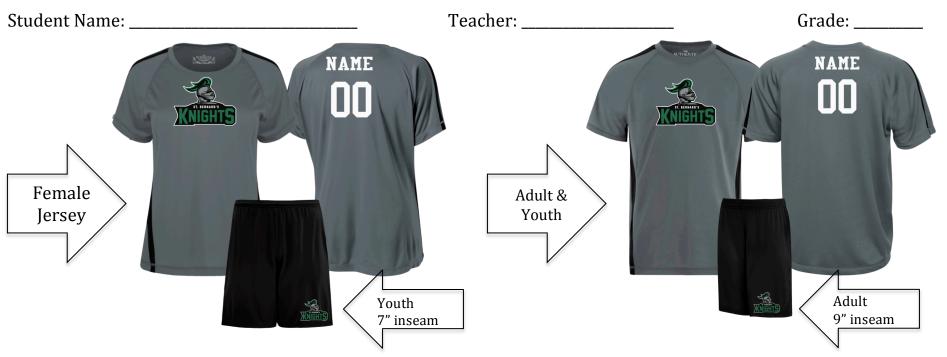

## St. Bernard's Athletic Clothing ~ Order Form

| <b>JERSEYS</b>                              | Youth<br>SM | Youth<br>MED | Youth<br>LG | Youth<br>XL | Adult<br>SM | Adult<br>MED | Adult<br>LG | Adult<br>XL | Female<br>SM | Female<br>MED | Female<br>LG | Female<br>XL | Price   | Total |
|---------------------------------------------|-------------|--------------|-------------|-------------|-------------|--------------|-------------|-------------|--------------|---------------|--------------|--------------|---------|-------|
| Jersey with School Logo                     |             |              |             |             |             |              |             |             |              |               |              |              | \$18.00 |       |
| Jersey with Logo & Number on the back       |             |              |             |             |             |              |             |             |              |               |              |              | \$23.00 |       |
| Jersey with Logo, Number & Name on the back |             |              |             |             |             |              |             |             |              |               |              |              | \$30.00 |       |

| SHORTS                                    | SM | MED | LG | XL | Price   | Total |
|-------------------------------------------|----|-----|----|----|---------|-------|
| Youth Shorts (7" inseam)                  |    |     |    |    | \$15.00 |       |
| Youth Shorts (7" inseam) with school logo |    |     |    |    | \$20.00 |       |
| Adult Shorts (9" inseam)                  |    |     |    |    | \$15.00 |       |
| Adult Shorts (9" inseam) with school logo |    |     |    |    | \$20.00 |       |
|                                           | •  | *   | •  | •  | ΓΟΤΑL = |       |